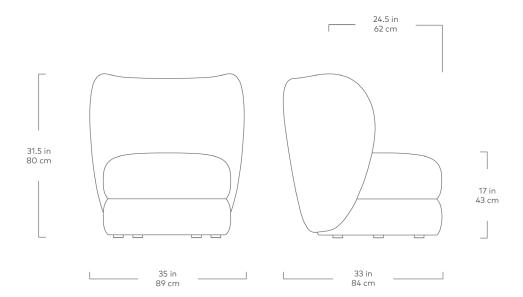

## Forme Chair







Boucle Dover



Boucle Nimbus

Whether you're seeking a cozy place to unwind or wanting to add some understated glamour to your living room, the Forme Chair checks each box with style. Designed in a nubby bouclé fabric, this elegant design brings both textural warmth and an of-the-moment aesthetic to your decor. A high back and sculptural round seat emphasize the cocoon-like shape for a unique perch that will become a charming focal point in any room. Arrange as a standalone accent chair or add another to create a striking pair.

Design Trade Professionals: We aim to keep our designs in stock and ready to ship quickly for projects on a tight timeline.

Designs may be customized with COM and alternate finishes (minimum quantities may apply).



## Forme Chair





- Fully upholstered curved back and seat is crafted with high resiliency polyurethane foam.
- Elastic strap webbing suspension system.
- Plastic leveller feet on base to protect hardwood floors.
- All fabric is California TB117-2013 certified and double rub tested.
- Manufactured to meet California TB117-2013 fire safety standards without the use of flame retardant additives in the upholstery foam.