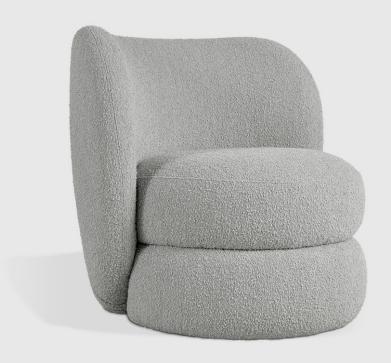

## Forme Chair

Boucle Dover

Boucle Nimbus

Whether you're seeking a cozy place to unwind or wanting to add some understated glamour to your living room, the Forme Chair checks each box with style. Designed in a nubby bouclé fabric, this elegant design brings both textural warmth and an of-the-moment aesthetic to your decor. A high back and sculptural round seat emphasize the cocoon-like shape for a unique perch that will become a charming focal point in any room. Arrange as a standalone accent chair or add another to create a striking pair.